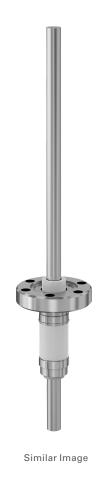

# Power feedthrough 2.75" OD CF medium current nickel feedthrough, four conductors

Part number: MCF-150-4N

### 2.75" OD CF medium current nickel feedthrough, four conductors

- 12KVDC
- 56 Amps
- Metal Seal -270°C to 450°C
- Elastomer Seal -20°C to 200°C

| Dimensions (in inches) |        |
|------------------------|--------|
| Dim A                  | 3.18"  |
| Dim B                  | 4.08"  |
| Dim C                  | 0.250" |
| Dim D                  | 1.00"  |
| Dim E                  | 0.950" |

#### MCF-150-4N

| Parameters             | Specifications                               |
|------------------------|----------------------------------------------|
| Power Feedthrough Type | Medium Current Feedthrough                   |
| # Conductors           | Four                                         |
| Conductor Material     | Nickel                                       |
| Flange Size / Type     | DN 40 CF (2.75" OD)                          |
| Flange Material        | 304 Stainless                                |
| Vacuum Range           | $1\cdot 10^{\text{-}10}$ mbar to 1 bar (UHV) |
| Temperature Range      | -270 °C to 450 °C                            |
| Voltage Rating         | 12 KV DC                                     |
| Current Rating         | 56 A                                         |
| Electrical Connector   | MCF-VC                                       |
| Weight                 | 1.19 lbs                                     |