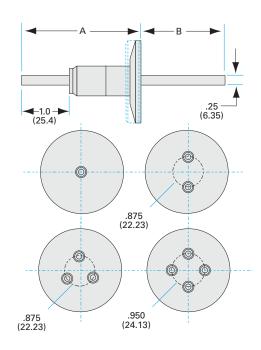

### 2.75" OD CF medium current nickel feedthrough, four conductors

- 12KVDC
- 56 Amps
- Metal Seal -270°C to 450°C
- Elastomer Seal -20°C to 200°C

| Dimensions (in inches) |        |
|------------------------|--------|
| Dim A                  | 3.18"  |
| Dim B                  | 4.08"  |
| Dim C                  | 0.250" |
| Dim D                  | 1.00"  |
| Dim E                  | 0.950" |

#### MCF-150-4N

| Parameters             | Specifications                               |
|------------------------|----------------------------------------------|
| Power Feedthrough Type | Medium Current Feedthrough                   |
| # Conductors           | Four                                         |
| Conductor Material     | Nickel                                       |
| Flange Size / Type     | DN 40 CF (2.75" OD)                          |
| Flange Material        | 304 Stainless                                |
| Vacuum Range           | $1\cdot 10^{\text{-}10}$ mbar to 1 bar (UHV) |
| Temperature Range      | -270 °C to 450 °C                            |
| Voltage Rating         | 12 KV DC                                     |
| Current Rating         | 56 A                                         |
| Electrical Connector   | MCF-VC                                       |
| Weight                 | 1.19 lbs                                     |