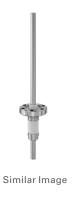

# Power feedthrough 2.75" OD CF medium current nickel feedthrough, four conductors

Part number: MCF-150-4N

### 2.75" OD CF medium current nickel feedthrough, four conductors

- 12KVDC
- 56 Amps
- Metal Seal -270°C to 450°C
- Elastomer Seal -20°C to 200°C

| Dimensions (in inches) |        |
|------------------------|--------|
| Dim A                  | 3.18"  |
| Dim B                  | 4.08"  |
| Dim C                  | 0.250" |
| Dim D                  | 1.00"  |
| Dim E                  | 0.950" |

#### MCF-150-4N

| Parameters             | Specifications                               |
|------------------------|----------------------------------------------|
| Power Feedthrough Type | Medium Current Feedthrough                   |
| # Conductors           | Four                                         |
| Conductor Material     | Nickel                                       |
| Flange Size / Type     | DN 40 CF (2.75" OD)                          |
| Flange Material        | 304 Stainless                                |
| Vacuum Range           | $1\cdot 10^{\text{-}10}$ mbar to 1 bar (UHV) |
| Temperature Range      | -270 °C to 450 °C                            |
| Voltage Rating         | 12 KV DC                                     |
| Current Rating         | 56 A                                         |
| Electrical Connector   | MCF-VC                                       |
| Weight                 | 1.19 lbs                                     |